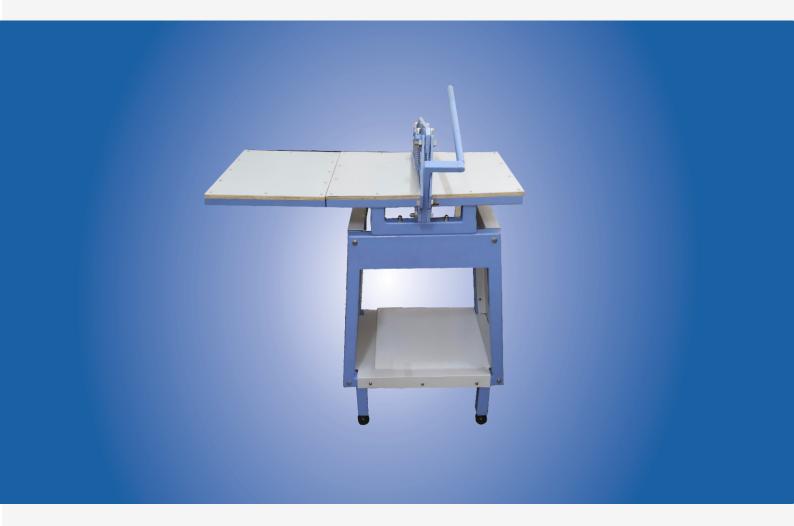

## Fabric Swatch Cutting Machine

## Product Info:

Fabric Swatch Cutting Machine is a machine used in the textile industry to cut fabric samples into standardized swatches. These swatches are typically used for various purposes, such as quality control, product development, and sample presentations. Fabric Swatch Cutting Machines are available in different sizes and configurations, depending on the needs of the textile manufacturer. Some machines can cut multiple layers of fabric at once, while others are designed for cutting single layers of fabric. The cutting blades can also vary in size and shape, depending on the desired outcome.