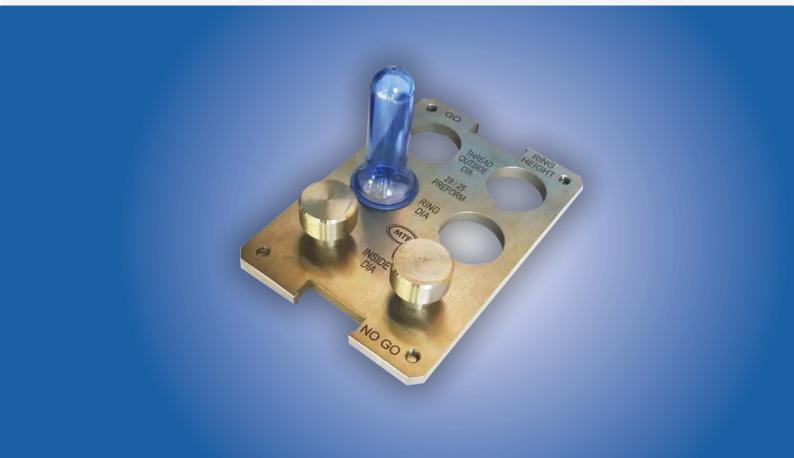

## Preform Go-No GO Gauge

## Product Info :

Preform Go-No GO Gauge manufacturers and suppliers provide the most accurate solutions for the PET and preform industries to ensure the accuracy of the preforms in their early stages. For the PET and preform industry, the quality of the products along with the accuracy of their dimensions is one of the most important aspects for client satisfaction. The dimensions of the products must be correct as the dimension has a very important role in providing better safety to the products inside them. If the dimensions of the PET bottles is not correct, it can cause a big problem as the incorrect dimensions can not only cause the incorrect estimation of the capacity of the containers but can also be a problem as the lids of the containers will not fit properly on the containers. The preform gono go gauge can be very helpful in verifying the accuracy of the dimensions of the containers.

Pacorr has been one of the premium Preform Go-No GO Gauge manufacturers and suppliers and has been providing the best testing solutions to the PET and preform industries for high quality assurance. The PET bottle and containers that are manufactured in industries has a very great responsibility of the providing the best level of safety to the products that will be packaged in them. To ensure this, it is essential that these containers have the best quality when they are delivered to the clients. The most important aspect of quality is the dimension of the PET containers because if the dimensions of the containers are not correct, it is difficult to provide safety to the products contained in such containers. A final PET container will have accurate dimensions only if the preforms used for manufacturing them have the correct dimensions.